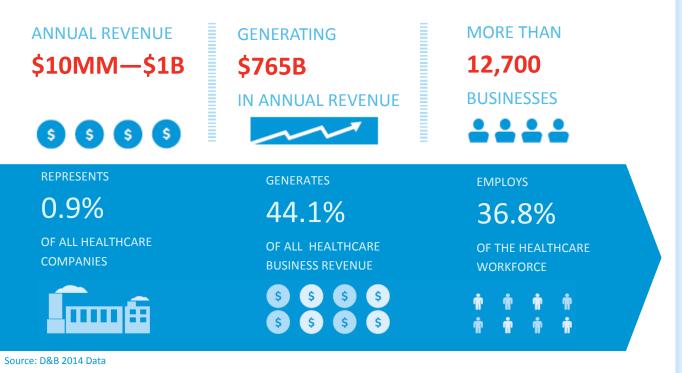

inances** 

**Business Growth** 

Staff/ Employees

Staff/ Employees

**Business Growth** 

8.4%

HEALTHCARE'S MIDDLE MARKET **GROWTH OVER THE** PAST 12 MONTHS



Past 12 Months National



HEALTHCARE'S MIDDLE MARKET **GROWTH OVER THE NEXT 12 MONTHS** 



Next 12 Months National

#### **Employment Growth**

5.7%

HEALTHCARE'S MIDDLE MARKET **GROWTH OVER THE** PAST 12 MONTHS

#### 3.9%

Past 12 Months National

# %

HEALTHCARE'S MIDDLE MARKET **GROWTH OVER THE NEXT 12 MONTHS** 

### 2.7%

Next 12 Months National

## Preparing for growth through capital investment

Middle market companies in Healthcare are sending a strong message that they are poised to Invest.



#### FOR MORE INFORMATION VISIT MIDDLEMARKETCENTER.ORG



In Collaboration With







#### Healthcare's Middle Market Defined



#### Percentage of Revenues around the World