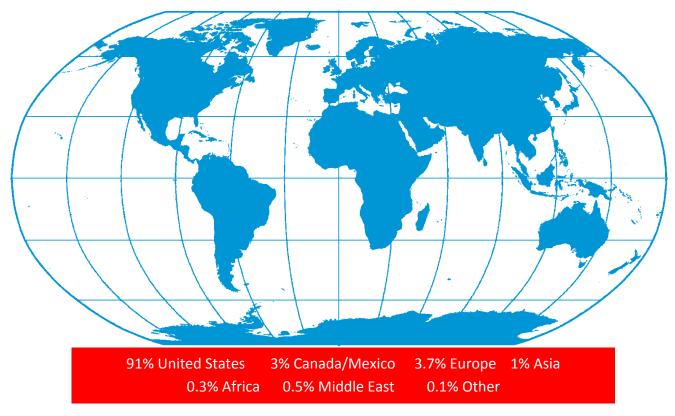

es

Staff/ Employees

**Business Growth** 

8.4%

HEALTHCARE'S MIDDLE MARKET **GROWTH OVER THE** PAST 12 MONTHS



Past 12 Months National



HEALTHCARE'S MIDDLE MARKET **GROWTH OVER THE NEXT 12 MONTHS** 



Next 12 Months National

#### **Employment Growth**

5.7%

HEALTHCARE'S MIDDLE MARKET **GROWTH OVER THE** PAST 12 MONTHS

#### 3.9%

Past 12 Months National

# %

HEALTHCARE'S MIDDLE MARKET **GROWTH OVER THE NEXT 12 MONTHS** 

### 2.7%

Next 12 Months National

## Preparing for growth through capital investment

Middle market companies in Healthcare are sending a strong message that they are poised to Invest.



#### FOR MORE INFORMATION VISIT MIDDLEMARKETCENTER.ORG



In Collaboration With







#### Healthcare's Middle Market Defined



#### Percentage of Revenues around the World